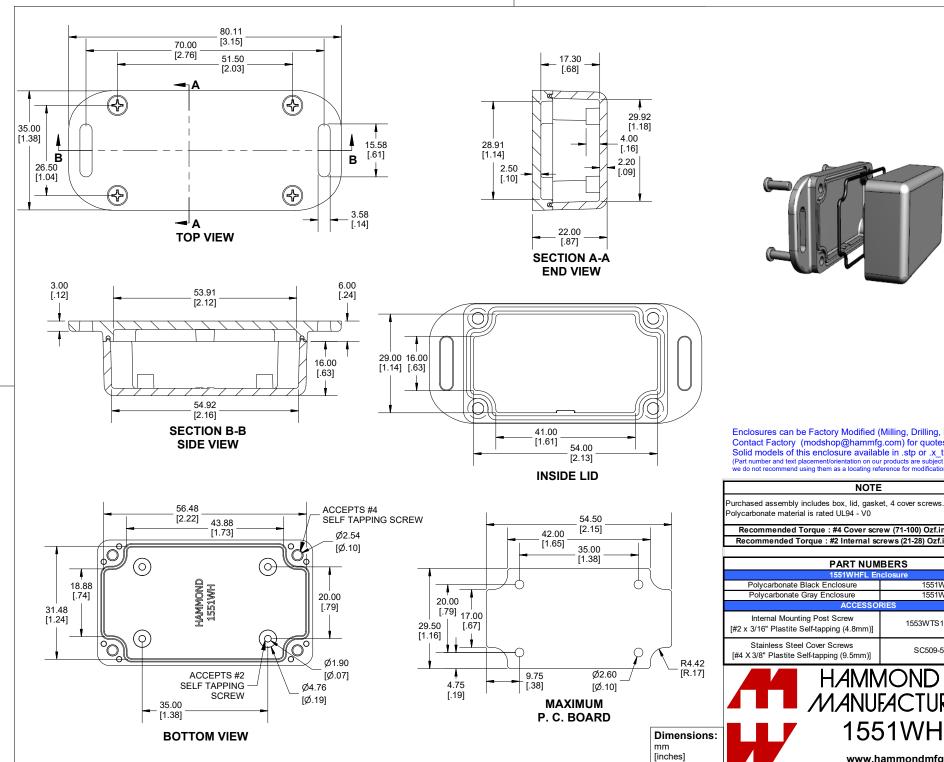

Enclosures can be Factory Modified (Milling, Drilling, Printing etc.) Contact Factory (modshop@hammfg.com) for quotes Solid models of this enclosure available in .stp or .x\_t (Part number and text placement/orientation on our products are subject to change, we do not recommend using them as a locating reference for modification purposes)

Recommended Torque: #4 Cover screw (71-100) Ozf.in / (50-70) cN.m Recommended Torque: #2 Internal screws (21-28) Ozf.in / (15-20) cN.m

| PART NUMBERS                                                            |                      |
|-------------------------------------------------------------------------|----------------------|
| 1551WHFL Enclosure                                                      |                      |
| Polycarbonate Black Enclosure                                           | 1551WHFLBK           |
| Polycarbonate Gray Enclosure                                            | 1551WHFLGY           |
| ACCESSORIES                                                             |                      |
| Internal Mounting Post Screw [#2 x 3/16" Plastite Self-tapping (4.8mm)] | 1553WTS100 (Pkg 100) |
| Stainless Steel Cover Screws [#4 X 3/8" Plastite Self-tapping (9.5mm)]  | SC509-50 (Pkg 50)    |