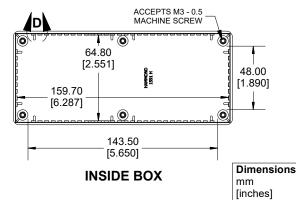

DETAIL C

2.50

[.098]

1.00

[.039]

(GUIDE

DEPTH)

1

3.75

[.148]













DETAIL D

2.00

[.079]

(SLOT WIDTH)

1.50

[.059]

3.00 [.118]

(GUIDE WIDTH)

Enclosures can be Factory Modified (Milling, Drilling, Printing etc.) Contact Factory (modshop@hammfg.com) for quotes Solid models of this enclosure available in .stp or .x\_t (Part number and text place

|                              | NOTE                                                     |                          |
|------------------------------|----------------------------------------------------------|--------------------------|
| pre-installed brass i        | y includes box, lid, 6<br>nserts.<br>m FRABS or Polycarb | ,                        |
| Recommen                     | ded Torque: 42-57                                        | 7 ozf.in (30-40 cN.m)    |
|                              |