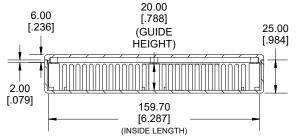

DETAIL C

2.50

[.098]

1.00

[.039]

(GUIDE

DEPTH)

1

3.75

[.148]

DETAIL D

2.00

[.079]

(SLOT WIDTH)

1.50

[.059]

3.00 [.118]

(GUIDE WIDTH)

Enclosures can be Factory Modified (Milling, Drilling, Printing etc.) Contact Factory (modshop@hammfg.com) for quotes Solid models of this enclosure available in .stp or .x\_t (Part number and text place