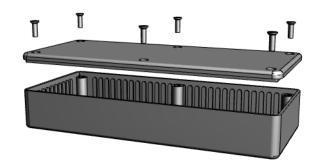

|                              | NOTE                                                     |                          |
|------------------------------|----------------------------------------------------------|--------------------------|
| pre-installed brass i        | y includes box, lid, 6<br>nserts.<br>m FRABS or Polycarb | ,                        |
| Recommen                     | ded Torque: 42-57                                        | 7 ozf.in (30-40 cN.m)    |
|                              |                                                          |                          |
|                              | PART NUMB                                                |                          |
| Material                     | 1591H Enclose<br>Colour                                  | Part Number              |
| Wateria                      | Beige                                                    | 1591HBG                  |
| FR ABS                       | Black                                                    | 1591HBK                  |
| UL94 -V0                     | Blue                                                     | 1591HBU                  |
|                              | Grey                                                     | 1591HGY                  |
|                              | Accessories                                              | s                        |
| Plated Cover screw           |                                                          | 1591MS100 (Silver)       |
| M3 - 0.5 X 10mm (100Pkg)     |                                                          | 1591MS100BK (Black)      |
| PC Board Card Adapters       |                                                          | 1591Z6 (6Pkg)            |
|                              |                                                          | 1591Z50 (50 Pkg)         |
|                              |                                                          | 1591Z100 (100Pkg)        |
| Nylon Belt / Pocket clip     |                                                          | 1599CLIP (Black)         |
| Clear Lids - Flame Retardant |                                                          | 1599CLIPGY (Grey)        |
| Polycarbonate - Lid ONLY     |                                                          | 1591HC                   |
| М<br>Ш                       |                                                          | OND<br>4CTURING。<br>591H |
|                              |                                                          |                          |