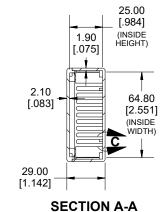

DETAIL C

2.50

[.098]

1.00

[.039]

(GUIDE

DEPTH)

1

3.75

[.148]

DETAIL D

2.00

[.079]

(SLOT WIDTH)

1.50

[.059]

3.00 [.118]

(GUIDE WIDTH)

Enclosures can be Factory Modified (Milling, Drilling, Printing etc.) Contact Factory (modshop@hammfg.com) for quotes Solid models of this enclosure available in .stp or .x\_t (Part number and text place