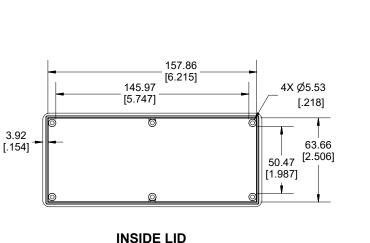

DETAIL C

2.50

[.098]

1.00

[.039]

(GUIDE

DEPTH)

1

3.75

[.148]













DETAIL D

2.00

[.079]

(SLOT WIDTH)

1.50

[.059]

3.00 [.118]

(GUIDE WIDTH)

Enclosures can be Factory Modified (Milling, Drilling, Printing etc.) Contact Factory (modshop@hammfg.com) for quotes Solid models of this enclosure available in .stp or .x\_t (Part number and text place

|                              | NOTE                                                     |                          |
|------------------------------|----------------------------------------------------------|--------------------------|
| pre-installed brass i        | y includes box, lid, 6<br>nserts.<br>m FRABS or Polycarb | ,                        |
| Recommen                     | ded Torque: 42-57                                        | 7 ozf.in (30-40 cN.m)    |
|                              |