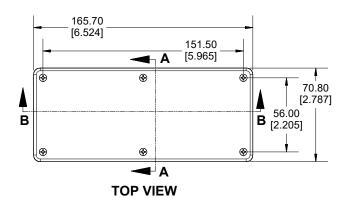

3.00 [.118]

(GUIDE WIDTH)

Enclosures can be Factory Modified (Milling, Drilling, Printing etc.) Contact Factory (modshop@hammfg.com) for quotes Solid models of this enclosure available in .stp or .x\_t (Part number and text place