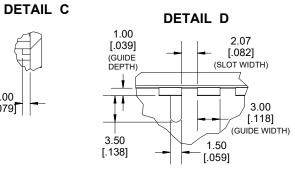

**SECTION A-A** 

84.80 [3.339]

2.00

[.079]

**SECTION B-B** SIDE VIEW

**INSIDE LID** 

Enclosures can be Factory Modified (Milling, Drilling, Printing etc.) Contact Factory (modshop@hammfg.com) for quotes Solid models of this enclosure available in .stp or .x\_t (Part number and text placement/orientation on our products are subject to change, we do not recommend using them as a locating reference for modification purposes