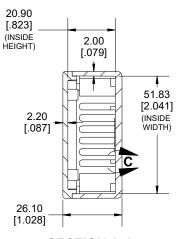

**SECTION A-A** 

84.80 [3.339]

2.00

[.079]

**SECTION B-B** SIDE VIEW

**INSIDE LID** 

Enclosures can be Factory Modified (Milling, Drilling, Printing etc.) Contact Factory (modshop@hammfg.com) for quotes Solid models of this enclosure available in .stp or .x\_t (Part number and text placement/orientation on our products are subject to change, we do not recommend using them as a locating reference for modification purposes