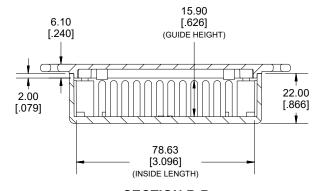

**SECTION A-A** 

84.80 [3.339]

2.00

[.079]

**SECTION B-B** SIDE VIEW

**INSIDE LID** 

Enclosures can be Factory Modified (Milling, Drilling, Printing etc.) Contact Factory (modshop@hammfg.com) for quotes Solid models of this enclosure available in .stp or .x\_t (Part number and text placement/orientation on our products are subject to change, we do not recommend using them as a locating reference for modification purposes