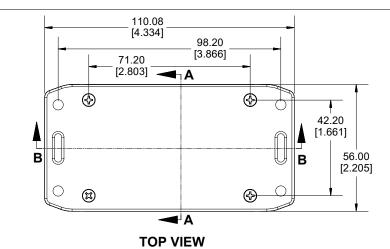

ACCEPTS #4 SELF-TAPPING D SCREW O 34.20 HAMMOND 1591 M 49.83 [1.346] [1.962] 56.0 78.63 [2.20 [3.096] Ó Ó 63.20 [2.488] Dimensio **INSIDE BOX** mm

[inches]

www.hammondmfg.com

REV: 07.01.2020