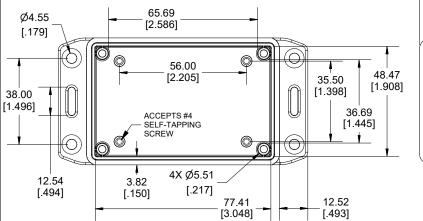

## NOTE

Purchased assembly includes box, lid and 4 cover screws Enclosure made from GPABS.

|      | Recommended Torque: 42-57 ozf.in (30-40 cN.m) |                     |  |
|------|-----------------------------------------------|---------------------|--|
|      |                                               |                     |  |
|      | PART NUMBERS                                  |                     |  |
|      | 1591M Enclosure                               |                     |  |
|      | General Purpose ABS Black                     | 1591MSFLBK          |  |
|      | Accessories                                   |                     |  |
|      | Plated Cover screw                            | 1591TS100 (Silver)  |  |
|      | #4 X 1/2" (100Pkg) Self-Tapping               | 1591TS100BK (Black) |  |
|      | P.C Board screws for Lid                      | 1593ATS50 (50Pkg)   |  |
|      | #4 X 1/4" (6.4mm) Self-Tapping                | 1593ATS100 (100Pkg) |  |
|      |                                               | 1591Z6 (6Pkg)       |  |
|      | PC Board Card Adapters                        | 1591Z50 (50 Pkg)    |  |
| 00   |                                               | 1591Z100 (100Pkg)   |  |
| 051  | Nylon Belt / Pocket clip                      | 1599CLIP (Black)    |  |
| 001  |                                               | 1599CLIPGY (Grey)   |  |
|      | HAMMOND<br>MANUFACTURING.                     |                     |  |
| ons: | 1591MSFL                                      |                     |  |

ACCEPTS #4 SELF-TAPPING D SCREW O 34.20 HAMMOND 1591 M 49.83 [1.346] [1.962] 56.0 78.63 [2.20 [3.096] Ó Ó 63.20 [2.488] Dimensio **INSIDE BOX** mm

[inches]

www.hammondmfg.com

REV: 07.01.2020