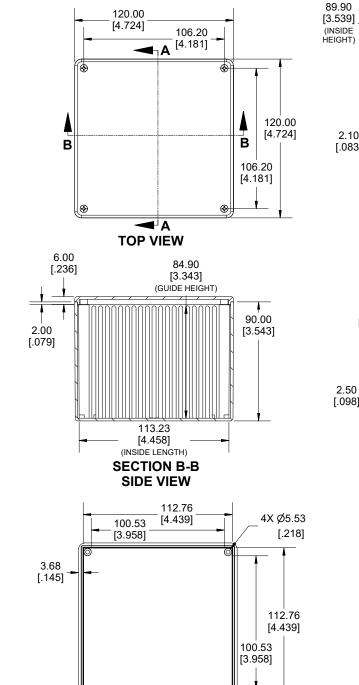

**INSIDE LID** 

DETAIL C

Enclosures can be Factory Modified (Milling, Drilling, Printing etc.) Contact Factory (modshop@hammfg.com) for quotes Solid models of this enclosure available in .stp or .x\_t (Part number and text placement/orientation on our products are subject to change, we do not recommend using them as a location reference for modification nurses)