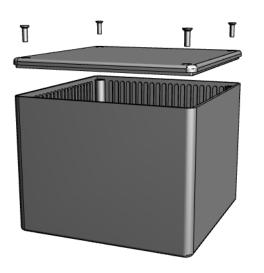

|                             | NOTE                                                          |                     |
|-----------------------------|---------------------------------------------------------------|---------------------|
| pre-installed brass i       | y includes box, lid, 4 co<br>nserts.<br>n FRABS or Polycarbor | ,                   |
| Recommen                    | ded Torque: 42-57 d                                           | ozf.in (30-40 cN.m) |
|                             |                                                               |                     |
|                             | PART NUMBE                                                    |                     |
|                             | 1591V Enclosure                                               |                     |
| Material                    | Colour                                                        | Part Number         |
| FR ABS                      | Beige<br>Black                                                | 1591VBG             |
|                             | Blue                                                          | 1591VBK<br>1591VBU  |
| UL94 -V0                    | Grey                                                          | 1591VB0             |
|                             | Accessories                                                   | 1391001             |
| Plated (                    | Cover screw                                                   | 1591MS100 (Silver)  |
| M3 - 0.5 X 10mm (100Pkg)    |                                                               | 1591MS100BK (Black) |
| PC Board Card Adapters      |                                                               | 1591Z6 (6Pkg)       |
|                             |                                                               | 1591Z50 (50 Pkg)    |
|                             |                                                               | 1591Z100 (100Pkg)   |
| Nylon Belt / Pocket clip    |                                                               | 1599CLIP (Black)    |
|                             |                                                               | 1599CLIPGY (Grey)   |
|                             | Flame Retardant<br>ate - Lid ONLY                             | 1591VC              |
| Polycarbor                  |                                                               |                     |
| <b>M</b>                    |                                                               | ICTURING.           |
| 1591V<br>www.hammondmfg.com |                                                               |                     |