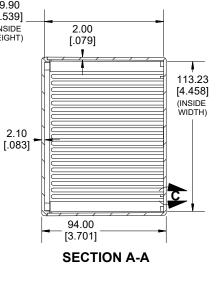

**INSIDE LID** 

DETAIL C

Enclosures can be Factory Modified (Milling, Drilling, Printing etc.) Contact Factory (modshop@hammfg.com) for quotes Solid models of this enclosure available in .stp or .x\_t (Part number and text placement/orientation on our products are subject to change, we do not recommend using them as a location reference for modification nurses)