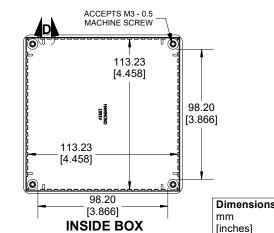

**INSIDE LID** 

DETAIL C

Enclosures can be Factory Modified (Milling, Drilling, Printing etc.) Contact Factory (modshop@hammfg.com) for quotes Solid models of this enclosure available in .stp or .x\_t (Part number and text placement/orientation on our products are subject to change, we do not recommend using them as a location reference for modification nurses)