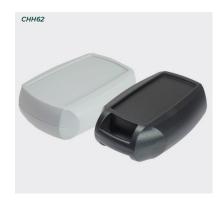

## 62 Series Plastic Keyfob Enclosure

## **Product overview**

Contemporary range of small robust handheld boxes with ergonomic rounded edges.

- Moulded in high impact ABS
- Snap-fit assembly
- · Recesses in lid and base for membrane keypads or overlays
- · Excellent properties for machining
- Keyring lug style available
- · 62 series has been designed to meet the requirements of IP54 or additionally, IP65 with the optional gasket accessory

| SPECIFICATION          |                                                                                                                      |
|------------------------|----------------------------------------------------------------------------------------------------------------------|
| Material               | Base and lid high impact ABS UL94-V0                                                                                 |
| Operating temperature  | Resistant to temperatures of up to 80°C                                                                              |
| Protection class       | 62series has been designed to meet the requirements of IP54 or additionally, IP65 with the optional gasket accessory |
| Standard colours       | Light grey similar to RAL 7035<br>Black similar to RAL 9004                                                          |
| Standard unit includes | Base and lid                                                                                                         |
| Options                | IP65 gasket                                                                                                          |