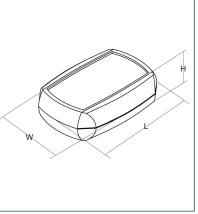

| 55 with |   |
|---------|---|
|         |   |
|         |   |
|         |   |
|         | ( |
|         | W |
|         | ` |

| BLACK     | LIGHT GREY | LENGTH | WIDTH | HEIGHT | STYLE       |
|-----------|------------|--------|-------|--------|-------------|
| CHH621BLK | CHH621GRY  | 55mm   | 40mm  | 18mm   | -           |
| CHH622BLK | CHH622GRY  | 60mm   | 40mm  | 18mm   | Keyring lug |
| CHH623BLK | CHH623GRY  | 70mm   | 50mm  | 20mm   | -           |