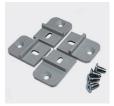

## **ACCESSORIES**

Wall mounting kit

CHD774004

CHD774005

| PART NO.  | DESCRIPTION       |
|-----------|-------------------|
| CHD7700MK | Mounting brackets |
|           |                   |

256mm