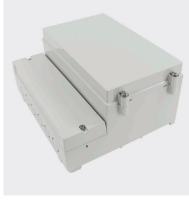

## 7740 Series Wall Mount Electrical Enclosure

## **Product overview**

Wall mounted enclosures with two compartments, equipped with covers. Designed to house electronic applications.

- Moulded in high quality ABS
- Suitable for high temperatures
- Protects controls and components indoors or outdoors
- · Fastening pillars and guide grooves for Vertical and horizontal PCB mounting
- DIN Rail mountable
- EPDM gasket for IP65 seal pre-installed
- 7740 series has been designed to meet the requirements of IP65

217mm

| SPECIFICATION          |                        |                                                                |        |  |
|------------------------|------------------------|----------------------------------------------------------------|--------|--|
| Materials              | Lid and base ABS, U    | Lid and base ABS, UL94-HB                                      |        |  |
| Operating temperature  | -40°C to +80°C         | -40°C to +80°C                                                 |        |  |
| Protection class       | 7740 series has been   | 7740 series has been designed to meet the requirements of IP65 |        |  |
| Standard colours       | Light grey, similar to | Light grey, similar to RAL 7035                                |        |  |
| Standard unit includes | Box, lid, fixing screw | Box, lid, fixing screws and neoprene gasket                    |        |  |
| PART NO.               | LENGTH                 | WIDTH                                                          | HEIGHT |  |
| CHD774001              | 93mm                   | 166mm                                                          | 161mm  |  |
| CHD774002              | 121mm                  | 166mm                                                          | 161mm  |  |
| CHD774003              | 104.5mm                | 213mm                                                          | 185mm  |  |