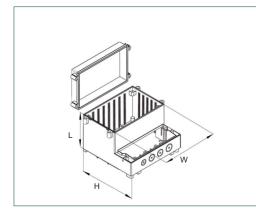

217mm

| SPECIFICATION          |                        |                                                                |        |  |
|------------------------|------------------------|----------------------------------------------------------------|--------|--|
| Materials              | Lid and base ABS, U    | Lid and base ABS, UL94-HB                                      |        |  |
| Operating temperature  | -40°C to +80°C         | -40°C to +80°C                                                 |        |  |
| Protection class       | 7740 series has been   | 7740 series has been designed to meet the requirements of IP65 |        |  |
| Standard colours       | Light grey, similar to | Light grey, similar to RAL 7035                                |        |  |
| Standard unit includes | Box, lid, fixing screw | Box, lid, fixing screws and neoprene gasket                    |        |  |
| PART NO.               | LENGTH                 | WIDTH                                                          | HEIGHT |  |
| CHD774001              | 93mm                   | 166mm                                                          | 161mm  |  |
| CHD774002              | 121mm                  | 166mm                                                          | 161mm  |  |
| CHD774003              | 104.5mm                | 213mm                                                          | 185mm  |  |

132.5mm