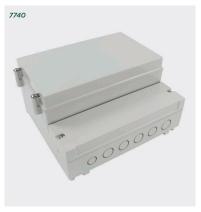

## 7740 Series Wall Mount Electrical Enclosure

## **Product overview**

Wall mounted enclosures with two compartments, equipped with covers. Designed to house electronic applications.

- Moulded in high quality ABS
- Suitable for high temperatures
- Protects controls and components indoors or outdoors
- · Fastening pillars and guide grooves for Vertical and horizontal PCB mounting
- DIN Rail mountable
- EPDM gasket for IP65 seal pre-installed
- 7740 series has been designed to meet the requirements of IP65

217mm

| SPECIFICATION          |                        |                                                                |        |  |
|------------------------|------------------------|----------------------------------------------------------------|--------|--|
| Materials              | Lid and base ABS, U    | Lid and base ABS, UL94-HB                                      |        |  |
| Operating temperature  | -40°C to +80°C         | -40°C to +80°C                                                 |        |  |
| Protection class       | 7740 series has been   | 7740 series has been designed to meet the requirements of IP65 |        |  |
| Standard colours       | Light grey, similar to | Light grey, similar to RAL 7035                                |        |  |
| Standard unit includes | Box, lid, fixing screw | Box, lid, fixing screws and neoprene gasket                    |        |  |
| PART NO.               | LENGTH                 | WIDTH                                                          | HEIGHT |  |
| CHD774001              | 93mm                   | 166mm                                                          | 161mm  |  |
| CHD774002              | 121mm                  | 166mm                                                          | 161mm  |  |
| CHD774003              | 104.5mm                | 213mm                                                          | 185mm  |  |