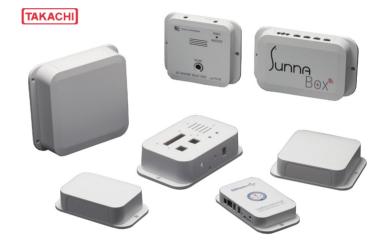

## 94 Series Flanged Comms Boxes

Flanged Low profile and deep profile plastic housings with removable end panels. Designed for Surface Mounted communication equipment such as Wi-Fi routers.

- Stylishly designed ABS plastic case with double detachable panels
- · Flanged sides for surface or wall mounting
- · Flame resistant ABS (UL94-V0), 24 sizes, available in off-white
- Equipped with built-in bosses for PCB mounting
- Suitable for WiFi access points, measuring equipment, controller and communication applications

| SPECIFICATION          |                          |
|------------------------|--------------------------|
| Materials              | ABS UL94-V0              |
| Protection class       | IP40                     |
| Operating temperature  | -10°C to +60°C           |
| Standard colours       | Off-white                |
| Standard unit includes | Top Cover, Flanged Base, |
|                        | x2 Panels,               |
|                        | x4 Self Tapping Screws   |