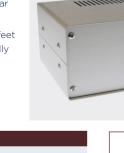

## **Product overview**

Three sizes of sturdy steel cases made from 1mm thick steel. Epoxy finish. Aluminium front and rear panels.

- The consoles are supplied with four non-slip feet
- Two removable side plates are placed internally onto which PCB's and mounting trays can be
- · Easily customised
- Vented covers
- · End plates ideal for customisation