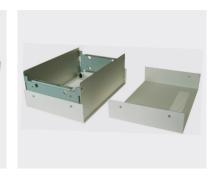

## **Product overview**

Three sizes of sturdy steel cases made from 1mm thick steel. Epoxy finish. Aluminium front and rear panels.

- The consoles are supplied with four non-slip feet
- Two removable side plates are placed internally onto which PCB's and mounting trays can be
- · Easily customised
- Vented covers
- · End plates ideal for customisation

СМСВОООО

| SPECIFICATION          |                                                                                               |  |
|------------------------|-----------------------------------------------------------------------------------------------|--|
| Materials              | Lid and base: 0.9mm steel<br>Front and back: 1.5mm aluminium<br>Mounting plates: 1.5mm zintec |  |
| Standard colours       | RAL 9010                                                                                      |  |
| Standard unit includes | Lid and base<br>Front and back<br>2x side plates<br>4x rubber feet<br>16 screws               |  |