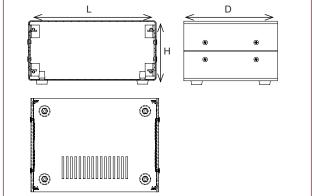

| PART NO.  | LENGTH | DEPTH | HEIGHT |
|-----------|--------|-------|--------|
| CMCB00001 | 110mm  | 150mm | 70mm   |
| CMCB00002 | 140mm  | 200mm | 80mm   |
| CMCB00003 | 160mm  | 250mm | 100mm  |