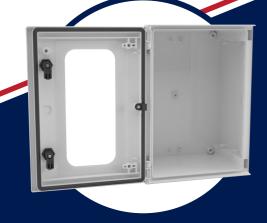

### UNLOCK THE STRENGTH AND RESILIENCE OF HERCULES!

- Made from fiberglass-reinforced polyester material that is durable, lightweight, and self-extinguishing.
- Wide range of 8 sizes from 300x250mm to 800x600mm.
- IP66 dust and water resistance, IK-10 impact resistance, and a rainproof top make the H-Range ideal for outdoor use.

## SAFE AND SECURE DOOR!

- Options for a door with a UV-stabalised transparent window for ease of interior visibility.
- Hinged door with metal-free hinges that allow for opening up to 180 degrees and tool-free assembly.
- Easily removable door which can be reversed and reattached as needed for convenient access and maintenance.