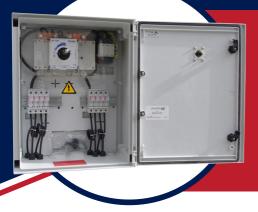

### CUSTOMISATION

- Precise CNC machining for connectivity and cabling cutouts.
- High-resolution digital printing for labelling and branding.
- Additional accessories like IP67 cable glands or pressure vents.

### HERCULES ACCESSORIES

- Mounting plate for all sizes of the range and in metallic (galvanised steel) or polyester variants.
- Set of 4 wall mounting brackets made from polyamide reinforced with fiberglass and screws included.